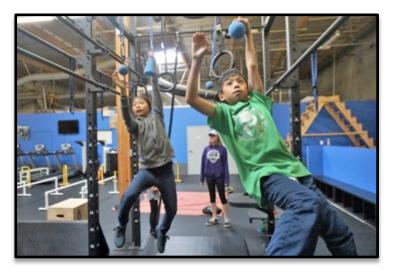

# **Popularity of Ninja Warriors**

- American Ninja Warrior has continued to grow in popularity since its debut in 2009 with a grand prize of \$1M; season 14 is now airing
- Ninja warrior gyms have opened across the US, Canada, Europe & Australia
- Ninja warrior competitions are gender neutral. Women compete directly against men; girls against boys

## What to Expect?

**<u>Open Gym</u>** – Come in for unstructured play

<u>Classes</u> – Beginner, Intermediate and Advanced based on age and ability; led by ninja instructors

<u>Jr. Ninja</u> – Unstructured play on the Jr. Truss for kids aged 3-6; nobody older than 6 allowed on Jr. Truss during Jr. Ninja hours