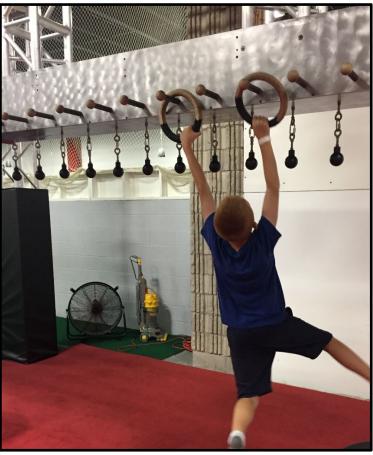

# What to Expect?

## What to Expect?

**<u>Open Gym</u>** – Come in for unstructured play

<u>Classes</u> – Beginner, Intermediate and Advanced based on age and ability; led by ninja instructors

<u>Jr. Ninja</u> – Unstructured play on the Jr. Truss for kids aged 3-6; nobody older than 6 allowed on Jr. Truss during Jr. Ninja hours