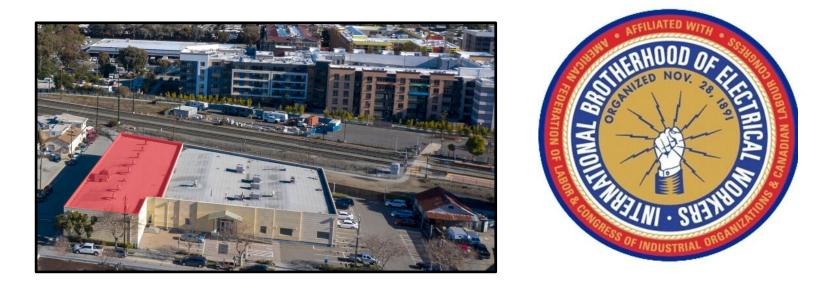

### 1701 Leslie is a Perfect Fit

- Square footage, clear height and quality of the building make it ideal for recreational use
- Prior use as a dance studio implied owner was open to Commercial Recreation tenants (accurate assumption) and that zoning aligned (inaccurate assumption)
- Central San Mateo location and proximity to Hayward Park Station
- Landlord (IBEW Local 617) was supportive from day one and saw the business as an ideal tenant

#### **IBEW:**

24 Regular Parking Spaces for office use; M-F 8am – 5pm

#### Ninja Republic:

20 parking spaces assigned 24/7

40 parking spaces on weekends, holidays and after 5pm on weekdays

Double the dedicated parking spaces compared to Kirkpatrick

Birthday parties limited to weekends & holidays when 40 spaces available