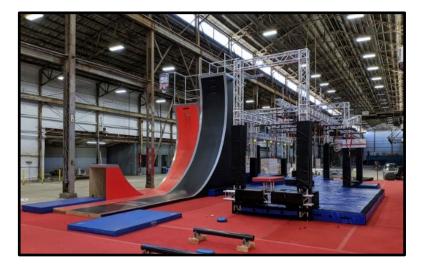

### 1701 Leslie is a Perfect Fit

- Square footage, clear height and quality of the building make it ideal for recreational use
- Prior use as a dance studio implied owner was open to Commercial Recreation tenants (accurate assumption) and that zoning aligned (inaccurate assumption)
- Central San Mateo location and proximity to Hayward Park Station
- Landlord (IBEW Local 617) was supportive from day one and saw the business as an ideal tenant