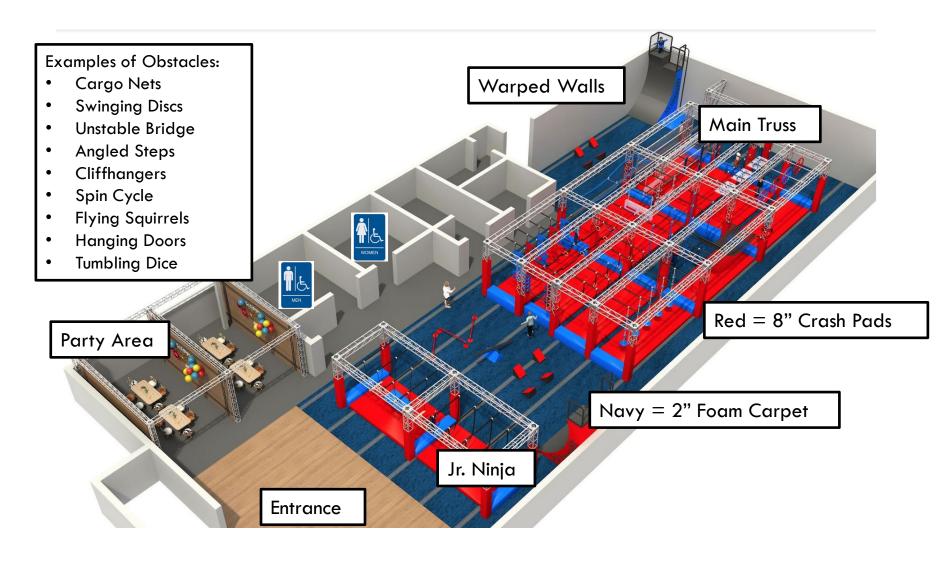

## What to Expect?

**<u>Open Gym</u>** – Come in for unstructured play

<u>Classes</u> – Beginner, Intermediate and Advanced based on age and ability; led by ninja instructors

<u>Jr. Ninja</u> – Unstructured play on the Jr. Truss for kids aged 3-6; nobody older than 6 allowed on Jr. Truss during Jr. Ninja hours

<u>Birthday Parties</u> – Ninja instruction on the Beginner level obstacles, competition for the party attendees followed by pizza & cake in Party Area

Local Hour – Open Gym and Classes available to Hayward Park residents at discounted rates