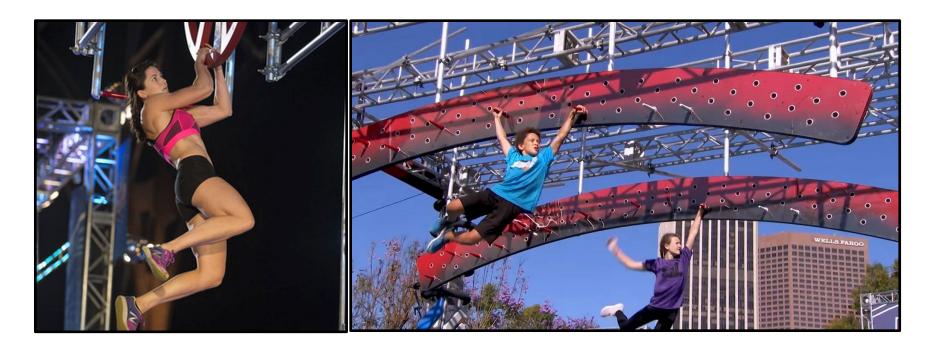

# **Popularity of Ninja Warriors**

- American Ninja Warrior has continued to grow in popularity since its debut in 2009 with a grand prize of \$1M; season 14 is now airing
- Ninja warrior gyms have opened across the US, Canada, Europe & Australia
- Ninja warrior competitions are gender neutral. Women compete directly against men; girls against boys