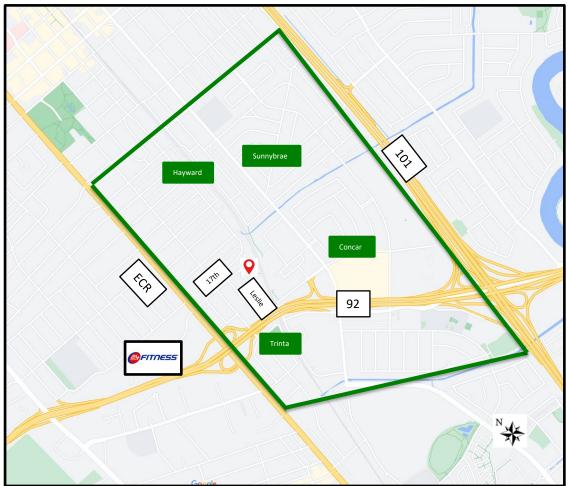

### 1701 Leslie is a Perfect Fit

- Square footage, clear height and quality of the building make it ideal for recreational use
- Prior use as a dance studio implied owner was open to Commercial Recreation tenants (accurate assumption) and that zoning aligned (inaccurate assumption)
- Central San Mateo location and proximity to Hayward Park Station
- Landlord (IBEW Local 617) was supportive from day one and saw the business as an ideal tenant

# **Neighborhood Serving**

Ninja Republic will offer walkable recreational benefits to the immediate neighborhood, including:

- Local Hour Discounted admission to Hayward Park residents who can walk to the gym
- Local Hiring Focused recruiting in the immediate vicinity (already have an instructor who lives near Trinta and two students from Aragon)

# **Commuter Serving**

In addition to adding a recreational benefit for the immediate neighborhood, Ninja Republic will be ideally situated for Caltrain commuters as well:

- Marketing efforts will promote Ninja Republic to commuters as a place to de-stress on their way home from work
- Starting at 5pm every weekday, all sessions will be adult-exclusive or adultinclusive, making Ninja Republic an ideal stop on a commuter's ride home
- Commuting members of Ninja Republic will find a number of convenient retail services nearby that will maximize the efficiency of their stop at Hayward Park Station