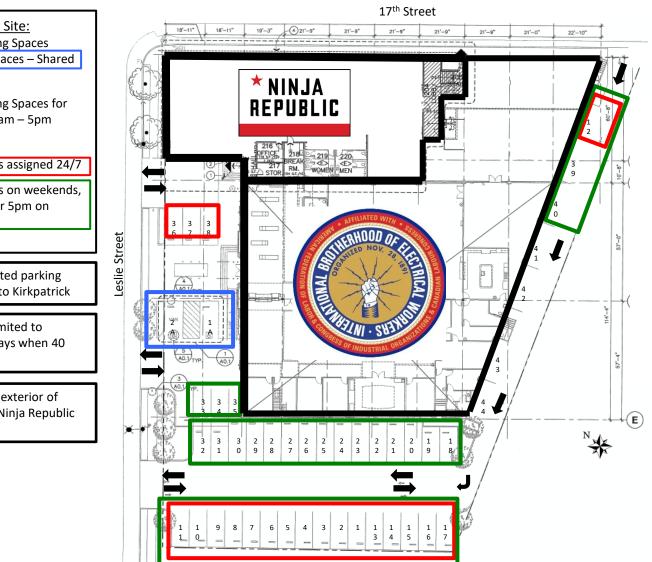

# **Shared Parking**

Total Spaces on Site: 44 Regular Parking Spaces 2 ADA Parking Spaces – Shared

#### **IBEW:**

24 Regular Parking Spaces for office use; M-F 8am – 5pm

#### Ninja Republic:

20 parking spaces assigned 24/7

40 parking spaces on weekends, holidays and after 5pm on weekdays

Double the dedicated parking spaces compared to Kirkpatrick

Birthday parties limited to weekends & holidays when 40 spaces available

Posted signage on exterior of building directing Ninja Republic guests to entrance